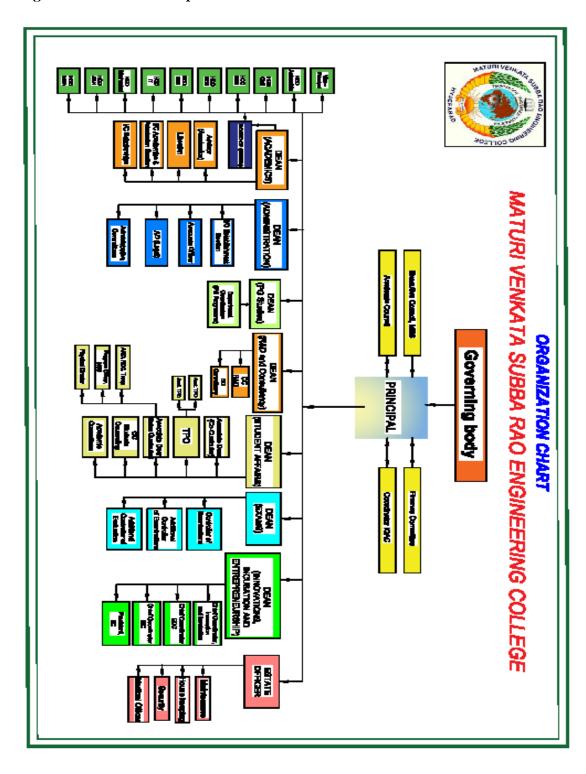

#### 5. Governance

• Members of the Board and their brief background

| S. No. | Name                      | Designation        |
|--------|---------------------------|--------------------|
| 1.     | Dr. K. P. Srinivas Rao    | Chairman           |
| 2.     | Sri. P.V.R. Kashyap       | Vice Chairman-I    |
| 3.     | Sri. T. Jitendranath      | Vice Chairman-II   |
| 4.     | Sri. M. Krishna Kumar     | Secretary          |
| 5.     | Sri. M. V. Vasudeva Rao   | Joint Secretary-I  |
| 6.     | Smt. K. Uma Devi          | Joint Secretary-II |
| 7.     | Sri. Sudhakar Jupudi      | Treasurer          |
| 8.     | Sri. M. B. S. Purushottam | Member             |
| 9.     | Dr. K. Radha Kishan Rao   | Member             |
| 10.    | Dr. K. Seetha Ram Babu    | Member             |
| 11.    | Sri. R. Parthasaradhi     | Member             |
| 12.    | Sri. M. V. S Pavan Kumar  | Member             |
| 13.    | Sri A. Vasanth Kumar      | Member             |
| 14.    | Smt. K. Hiranmayi         | Member             |
| 15.    | Smt. M. Sagarika          | Member             |
| 16.    | Sri K. Venkateswara Gupta | Member             |