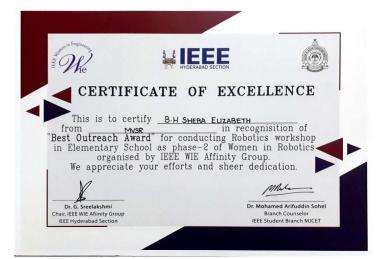

| A.Ravi Kiran Rao | Traffic engineer at Parsons, Manam, Bahrain                                                       | 2007            |
| 15   | D.Naveen         | Environmental engineer at EA engineering science and technology, Baltimore, USA                   | 2007            |
| 16   | N.Gopi krishna   | Traffic engineer and transport planner at CDM smith inc.Dubai, UAE                                | 2007            |
| 17   | Vijay kumar      | Project manager, AARvee associates, Hyderabad                                                     | 2010            |
| 18   | Ch.Rohit         | Asst manager an planning controls at L&T constructions,<br>Bangalore International airport, India | 2009            |



# **Alumni Achievements**







### **Student Achievements- IEEE**











#### 01 July 2019