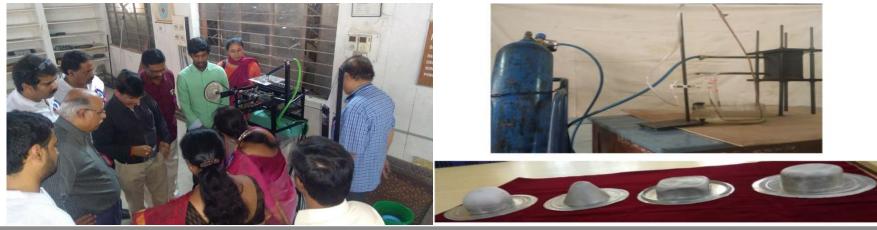

| Grant from The Institution of Engineers (India) for the UG project titled <b>Design and Fabrication of Low Cost Die</b><br><b>Setup Assembly for Superplastic Forming of Light</b><br>– Dr. J. Kandasamy, Professor | 20,000 | 2018 |  |  |





### **IEEE Awards**



|