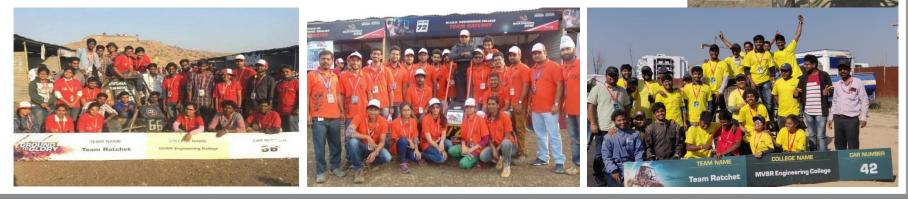

#### 01 July 2019

**SAE Awards** 

|          | Automotive Engineers INDIA |                |                                  |                                     |
|----------|----------------------------|----------------|----------------------------------|-------------------------------------|
| S.<br>No | Academic<br>Year           | All India Rank | Number of<br>Participating Teams |                                     |
| 1        | 2013 – 14                  | 92             | 123                              | TEAM RATCHET                        |
| 2        | 2015 – 16                  | 106            | 152                              |                                     |
| 3        | 2016 – 17                  | 66             | 150                              | 10 Overall Rank                     |
| 4        | 2017 – 18                  | 68             | 119                              | 4 Nareneraldity                     |
| 5        | 2018 – 19                  | 10             | 83                               | 9 (Insign Exclusion)<br>1 Endergane |