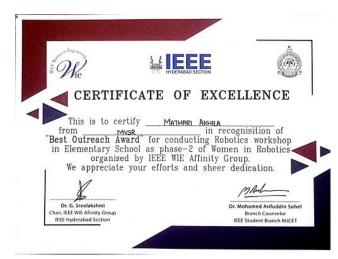

| A.Ravi Kiran Rao | Traffic engineer at Parsons, Manam, Bahrain                                                       | 2007            |
| 15   | D.Naveen         | Environmental engineer at EA engineering science and technology, Baltimore, USA                   | 2007            |
| 16   | N.Gopi krishna   | Traffic engineer and transport planner at CDM smith inc.Dubai, UAE                                | 2007            |
| 17   | Vijay kumar      | Project manager, AARvee associates, Hyderabad                                                     | 2010            |
| 18   | Ch.Rohit         | Asst manager an planning controls at L&T constructions,<br>Bangalore International airport, India | 2009            |



# **Alumni Achievements**







### **Student Achievements- IEEE**











#### 01 July 2019